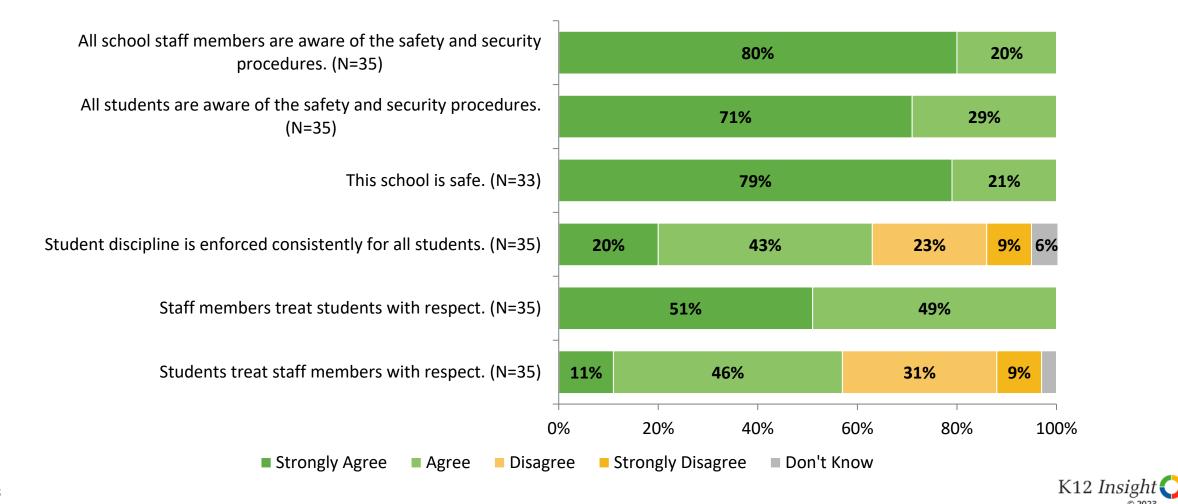

l and/or assistant principal(s) with a need or concern? (N=35)



Yes No



# **Family Involvement**



# **Family Involvement (Continued)**



### **Family Involvement: Comparison Over Time**

How strongly do you agree or disagree with the following statements?



2022-2023 (N=35) 2021-2022 (N=31)

Answer options: Strongly Agree, Agree, Disagree, Strongly Disagree, Don't Know

Note: 0% indicates a question was not asked during that survey administration.

46

## Family Involvement: Comparison Over Time (Continued)

How strongly do you agree or disagree with the following statements?



Answer options: Strongly Agree, Agree, Disagree, Strongly Disagree, Don't Know

Note: 0% indicates a question was not asked during that survey administration.

47

K12 Insight 🔿

# **Safety and Behavior**



# Safety and Behavior (Continued)



### **Safety and Behavior: Comparison Over Time**

How strongly do you agree or disagree with the following statements?



Answer options: Strongly Agree, Agree, Disagree, Strongly Disagree, Don't Know

Note: 0% indicates a question was not asked during that survey administration.

50

K12 Insight

## Safety and Behavior: Comparison Over Time (Continued)

How strongly do you agree or disagree with the following statements?



2022-2023 (N=35) 2021-2022 (N=31)

Answer options: Strongly Agree, Agree, Disagree, Strongly Disagree, Don't Know

Note: 0% indicates a question was not asked during that survey administration.

51

### **Highest Ranking Indicators**

| Survey Item                                                                     | Percentage S