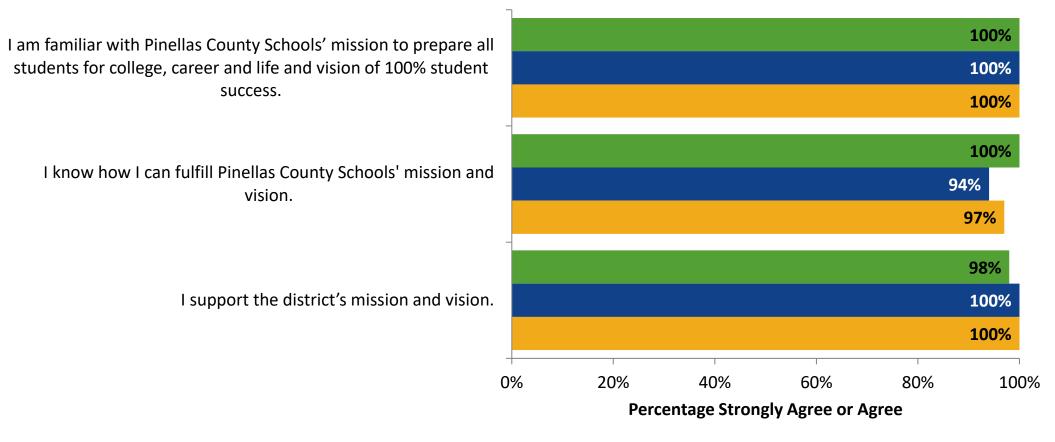

#### **Mission and Vision: Comparison Over Time**

How strongly do you agree or disagree with the following statements?

■ 2022-2023 (N=40) ■ 2021-2022 (N=34)

Answer options: Strongly Agree, Agree, Neither Disagree nor Agree, Disagree, Strongly Disagree

Note: 0% indicates a question was not asked during that survey administration.

8

2020-2021 (N=31)