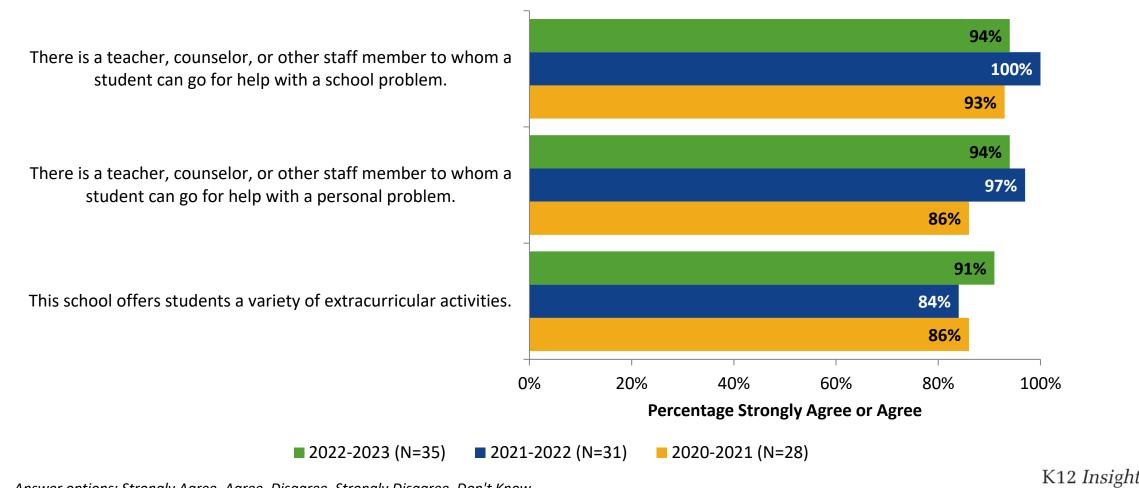

### **Student Support: Comparison Over Time**

How strongly do you agree or disagree with the following statements?

37 Answer options: Strongly Agree, Agree, Disagree, Strongly Disagree, Don't Know

## **Student Support: Comparison Over Time (Continued)**