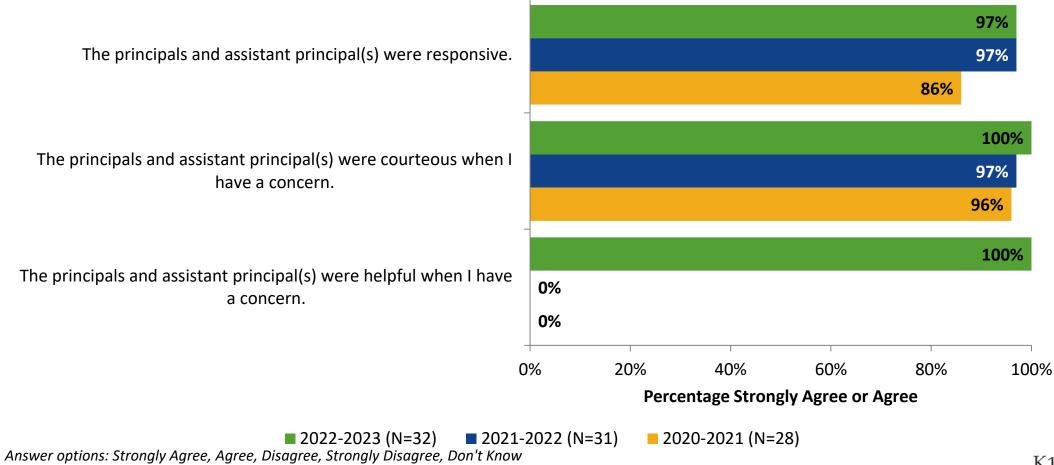

# **School Leadership**

# **School Leadership (Continued)**

## **School Leadership: Comparison Over Time**

How strongly do you agree or disagree with the following statements?

Answer options: Strongly Agree, Agree, Disagree, Strongly Disagree, Don't Know

Note: 0% indicates a question was not asked during that survey administration.