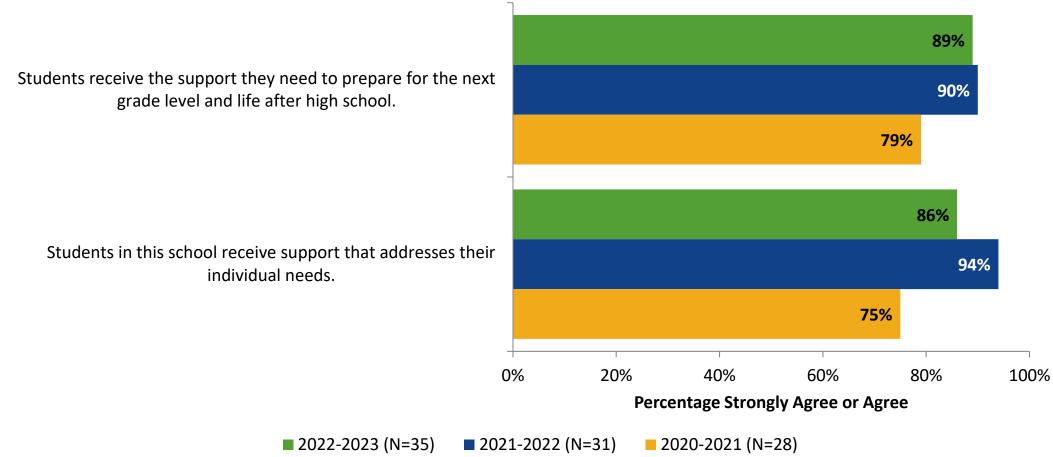

### **Student Support: Comparison Over Time**

How strongly do you agree or disagree with the following statements?

37 Answer options: Strongly Agree, Agree, Disagree, Strongly Disagree, Don't Know

## **Student Support: Comparison Over Time (Continued)**