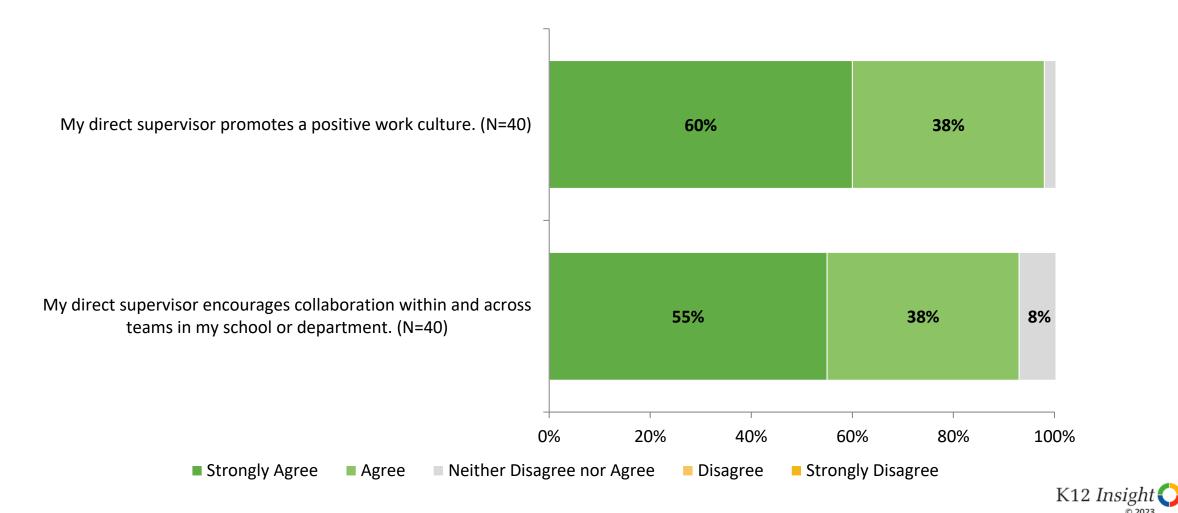

wer options: Strongly Agree, Agree, Neither Disagree nor Agree, Disagree, Strongly Disagree Note: 0% indicates a question was not asked during that survey administration.

9

# **District Leadership**

How strongly do you agree or disagree with the following statements?



# **District Leadership (Continued)**

How strongly do you agree or disagree with the following statements?



#### **District Leadership: Comparison Over Time**

How strongly do you agree or disagree with the following statements?



<sup>12</sup> Answer options: Strongly Agree, Agree, Neither Disagree nor Agree, Disagree, Strongly Disagree



# **Worksite Leadership**



# **Worksite Leadership (Continued)**



# **Worksite Leadership (Continued)**

How strongly do you agree or disagree with the following statements?



#### **Worksite Leadership: Comparison Over Time**

How strongly do you agree or disagree with the following statements?



2020-2021 (N=31)

■ 2022-2023 (N=40) ■ 2021-2022 (N=34)

Answer options: Strongly Agree, Agree, Neither Disagree nor Agree, Disagree, Strongly Disagree Note: 0% indicates a question was not asked during that survey administration.

16

K12 Insight 🔾

## Worksite Leadership: Comparison Over Time (Continued)

How strongly do you agree or disagree with the following statements?



■ 2022-2023 (N=40) ■ 2021-2022 (N=34)

Answer options: Strongly Agree, Agree, Neither Disagree nor Agree, Disagree, Strongly Disagree Note: 0% indicates a question was not asked during that survey administration.

17

2020-2021 (N=31)



# **Feedback and Recognition**

How strongly do you agr