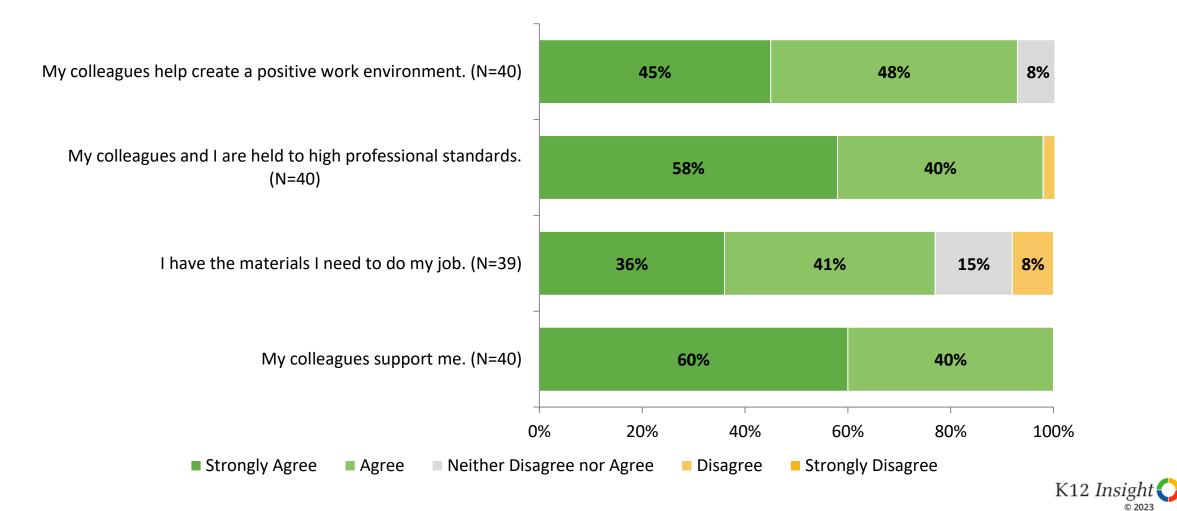

# **Work Environment**

How strongly do you agree or disagree with the following statements?

# **Work Environment (Continued)**

How strongly do you agree or disagree with the following statements?