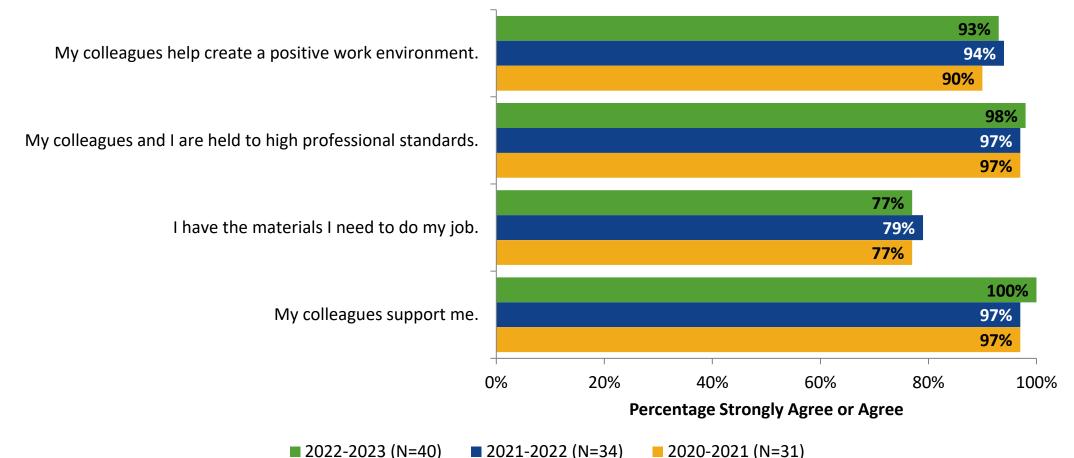

#### **Overall Engagement: Comparison Over Time**

## **Overall Engagement: Comparison Over Time (Continued)**

How strongly do you agree or disagree with the following statements?

Answer options: Strongly Agree, Agree, Neither Disagree nor Agree, Disagree, Strongly Disagree