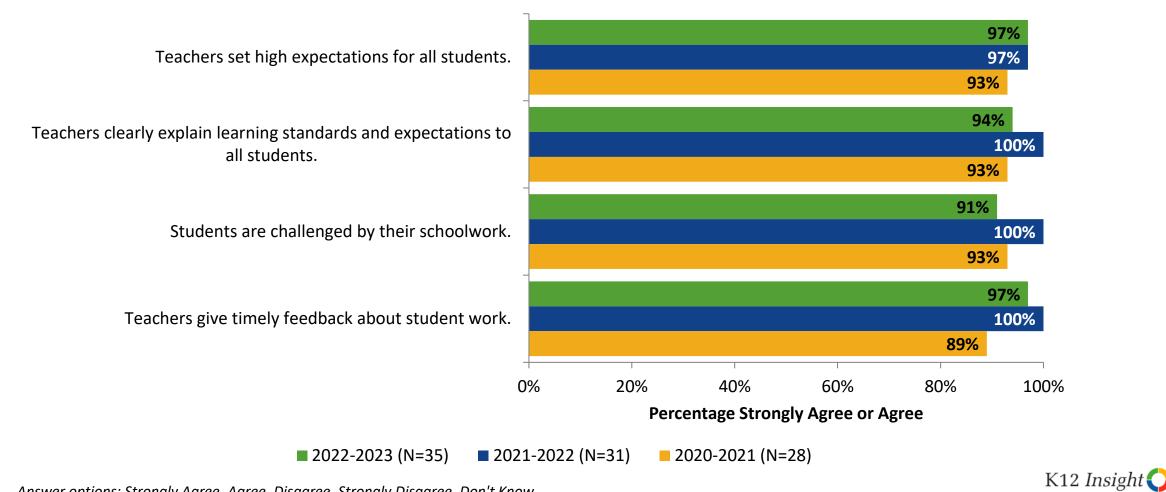

### **Academic Support: Comparison Over Time**

## Academic Support: Comparison Over Time (Continued)

How strongly do you agree or disagree with the following statements?

K12 Insight 🔿