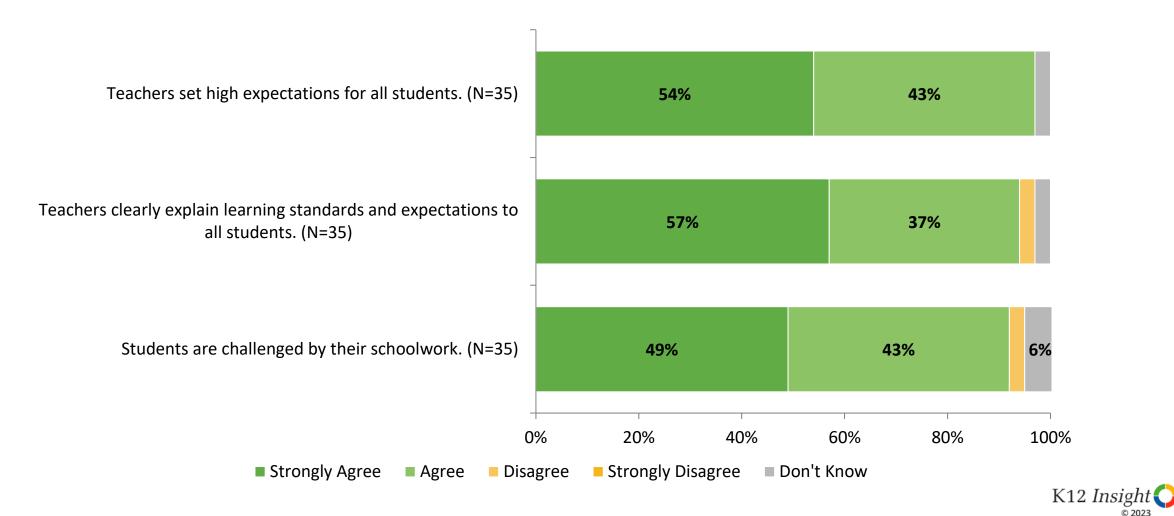

# **Academic Support**

How strongly do you agree or disagree with the following statements?