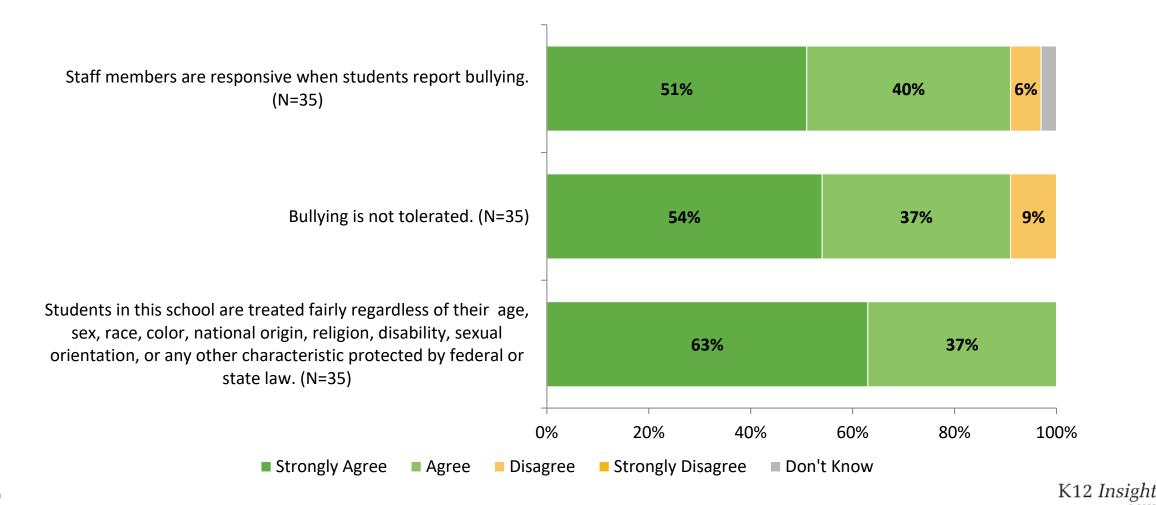

a need or concern? (N=35)



Yes No



# **Family Involvement**



# **Family Involvement (Continued)**



### **Family Involvement: Comparison Over Time**

How strongly do you agree or disagree with the following statements?



2022-2023 (N=35) 2021-2022 (N=31)

Answer options: Strongly Agree, Agree, Disagree, Strongly Disagree, Don't Know

Note: 0% indicates a question was not asked during that survey administration.

46

## Family Involvement: Comparison Over Time (Continued)

How strongly do you agree or disagree with the following statements?



Answer options: Strongly Agree, Agree, Disagree, Strongly Disagree, Don't Know

Note: 0% indicates a question was not asked during that survey administration.

47

K12 Insight 🔿

# **Safety and Behavior**



# Safety and Behavior (Continued)



### **Safety and Behavior: Comparison Over Time**

How strongly do you agree or disagree with the following statements?



Answer options: Strongly Agree, Agree, Disagree, Strongly Disagree, Don't Know

Note: 0% indicates a question was not asked during that survey administration.

50

K12 Insight

## Safety and Behavior: Comparison Over Time (Continued)

How strongly do you agree or disagree with the following statements?



2022-2023 (N=35) 2021-2022 (N=31)

Answer options: Strongly Agree, Agree, Disagree, Strongly Disagree, Don't Know

Note: 0% indicates a question was not asked during that survey administration.

51

### **Highest Ranking Indicators**

| Survey Item                                                                     | Percentage Strongly<br>Agree or Agree (%) | Schoo