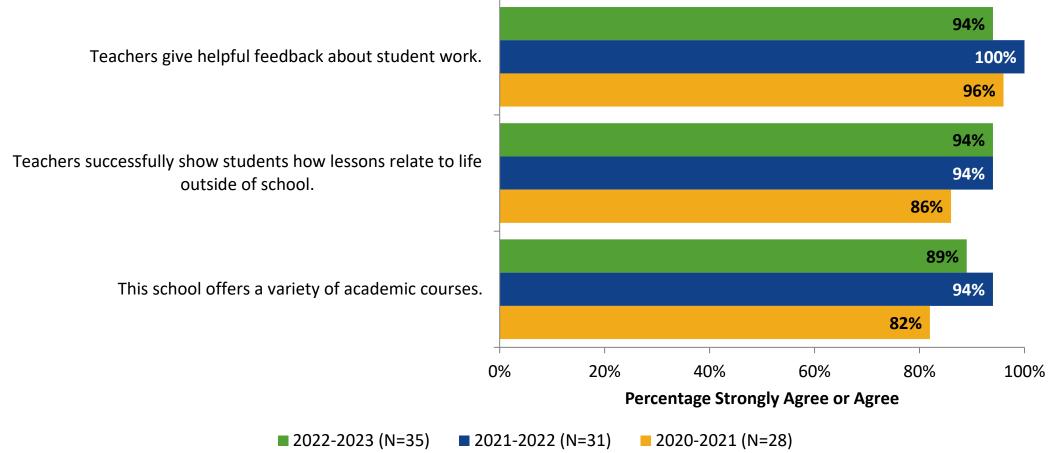

### **Academic Support: Comparison Over Time**

## Academic Support: Comparison Over Time (Continued)

How strongly do you agree or disagree with the following statements?

K12 Insight 🔿