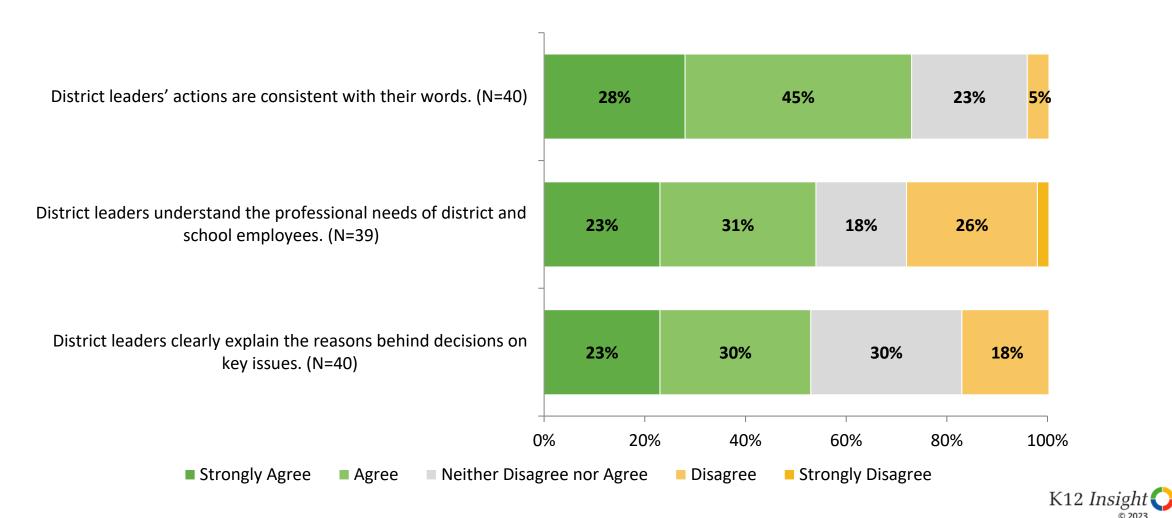

# **District Leadership**

How strongly do you agree or disagree with the following statements?

# **District Leadership (Continued)**

How strongly do you agree or disagree with the following statements?