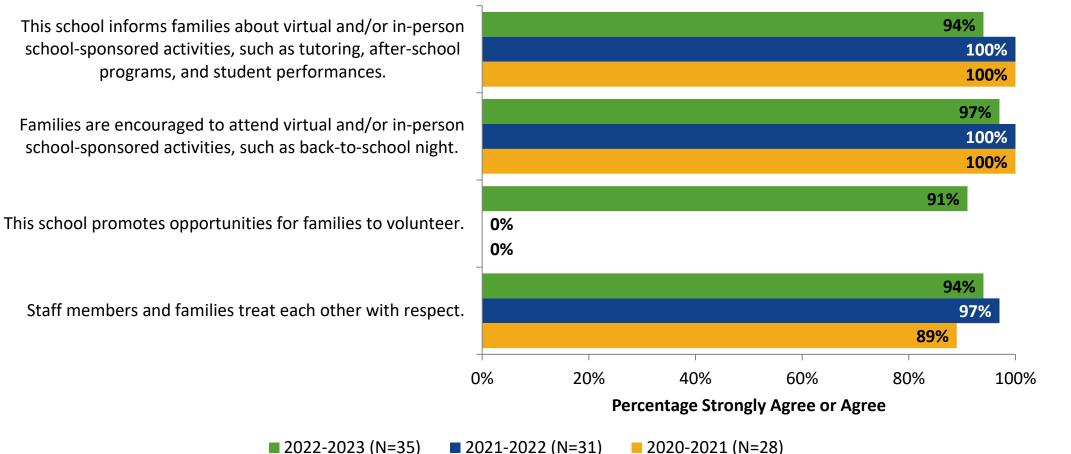

### **Family Involvement: Comparison Over Time**

How strongly do you agree or disagree with the following statements?

2022-2023 (N=35) 2021-2022 (N=31)

Answer options: Strongly Agree, Agree, Disagree, Strongly Disagree, Don't Know

Note: 0% indicates a question was not asked during that survey administration.

46