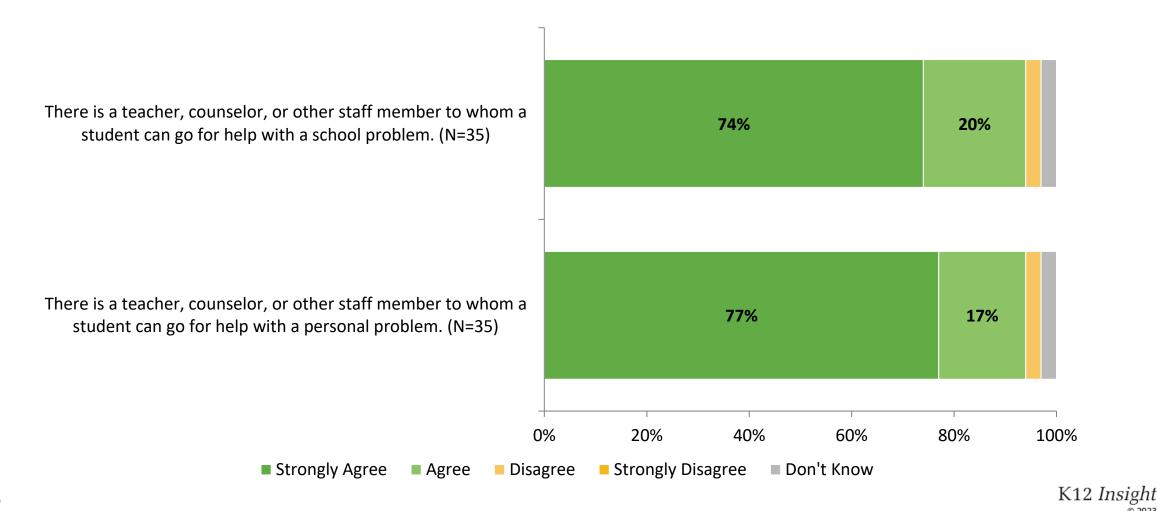

## **Student Support**

How strongly do you agree or disagree with the following statements?

# **Student Support (Continued)**