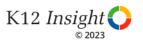

#### **Mission and Vision: Comparison Over Time**

How strongly do you agree or disagree with the following statements?

■ 2022-2023 (N=40) ■ 2021-2022 (N=34)

Answer options: Strongly Agree, Agree, Neither Disagree nor Agree, Disagree, Strongly Disagree

Note: 0% indicates a question was not asked during that survey administration.

8

2020-2021 (N=31)

# Mission and Vision: Comparison Over Time (Continued)

How strongly do you agree or disagree with the following statements?

K12 Insight

Answer options: Strongly Agree, Agree, Neither Disagree nor Agree, Disagree, Strongly Disagree Note: 0% indicates a question was not asked during that survey administration.