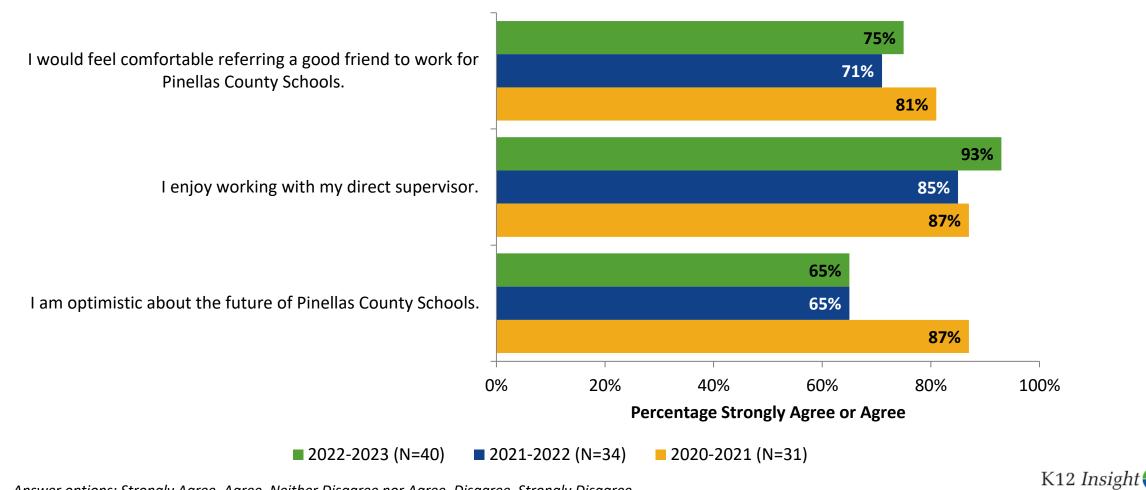

#### **Overall Engagement: Comparison Over Time**

## **Overall Engagement: Comparison Over Time (Continued)**

How strongly do you agree or disagree with the following statements?

Answer options: Strongly Agree, Agree, Neither Disagree nor Agree, Disagree, Strongly Disagree