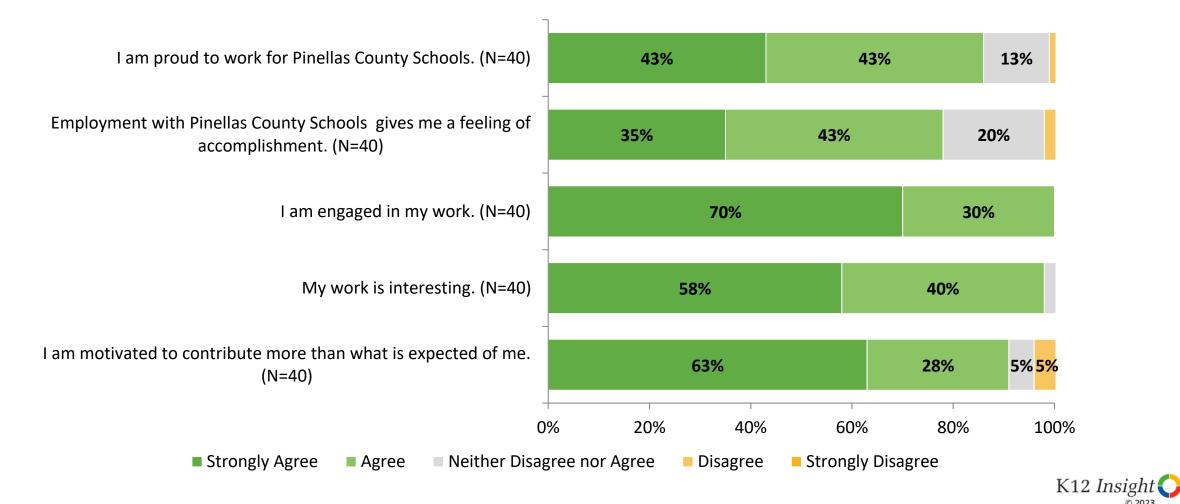

# **Overall Engagement**

How strongly do you agree or disagree with the following statements?