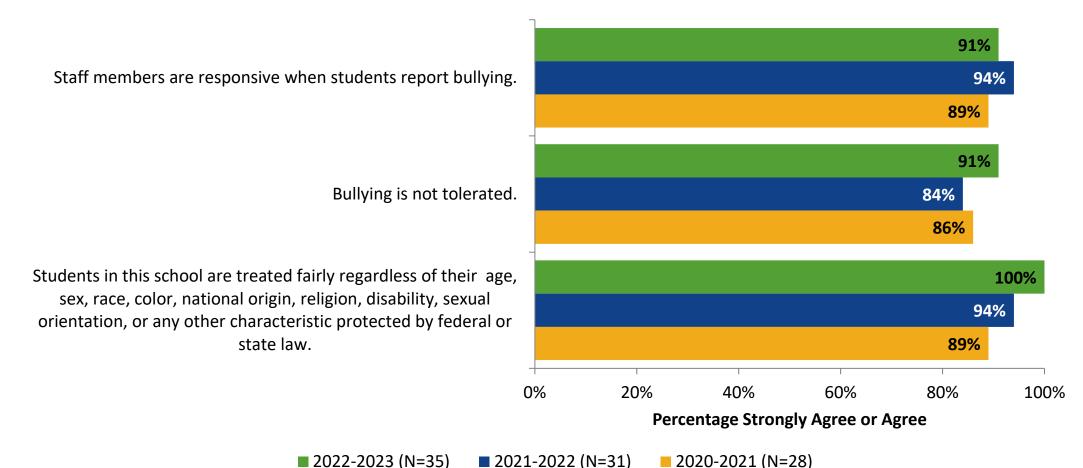

## Safety and Behavior: Comparison Over Time (Continued)

How strongly do you agree or disagree with the following statements?

2022-2023 (N=35) 2021-2022 (N=31)

Answer options: Strongly Agree, Agree, Disagree, Strongly Disagree, Don't Know

Note: 0% indicates a question was not asked during that survey administration.

51