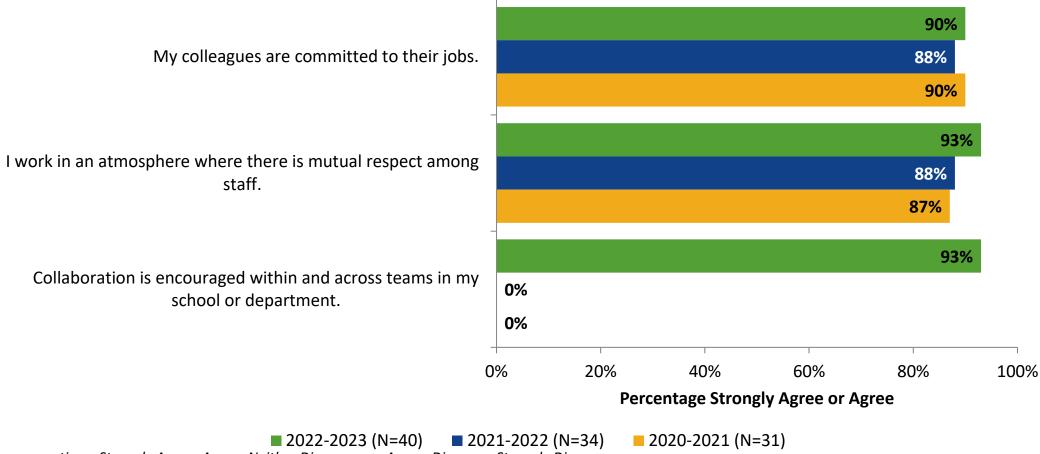

#### **Mission and Vision: Comparison Over Time**

How strongly do you agree or disagree with the following statements?

■ 2022-2023 (N=40) ■ 2021-2022 (N=34)

Answer options: Strongly Agree, Agree, Neither Disagree nor Agree, Disagree, Strongly Disagree

Note: 0% indicates a question was not asked during that survey administration.

8

2020-2021 (N=31)

# Mission and Vision: Comparison Over Time (Continued)

How strongly do you agree or disagree with the following statements?

K12 Insight

Answer options: Strongly Agree, Agree, Neither Disagree nor Agree, Disagree, Strongly Disagree Note: 0% indicates a question was not asked during that survey administration.