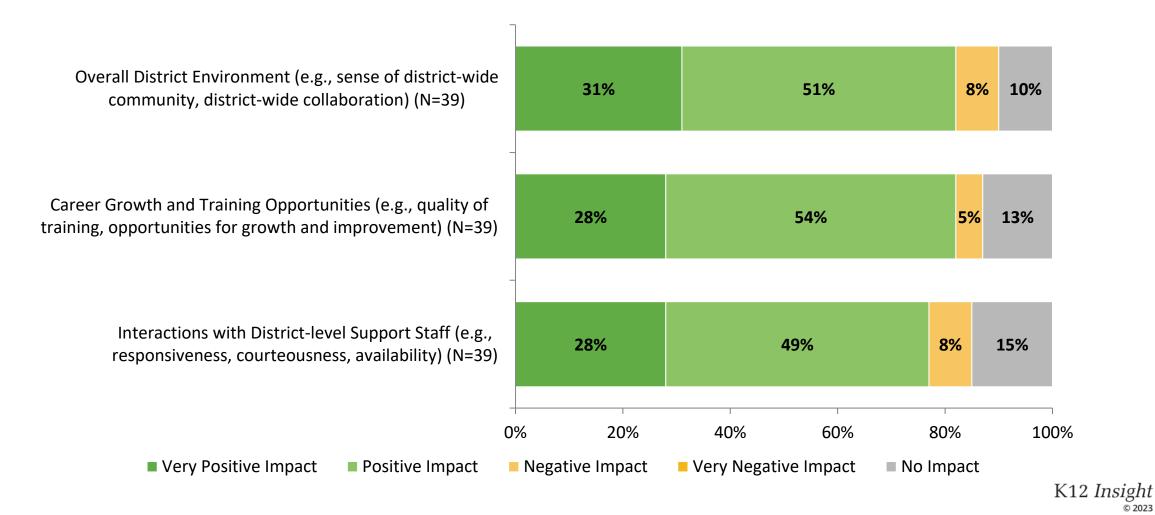

#### **Impact on Rating of Pinellas County Schools**

How do the following areas impact your rating of Pinellas County Schools?

### Impact on Rating of Pinellas County Schools (Continued)

How do the following areas impact your rating of Pinellas County Schools?