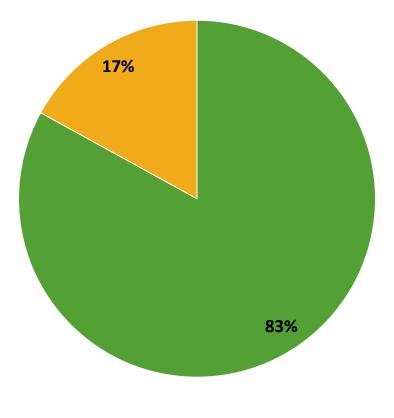

## **Interaction with Principals and/or Assistant Principals**

This past school year, have you reached out to the principal and/or assistant principal(s) with a need or concern? (N=35)

Yes No