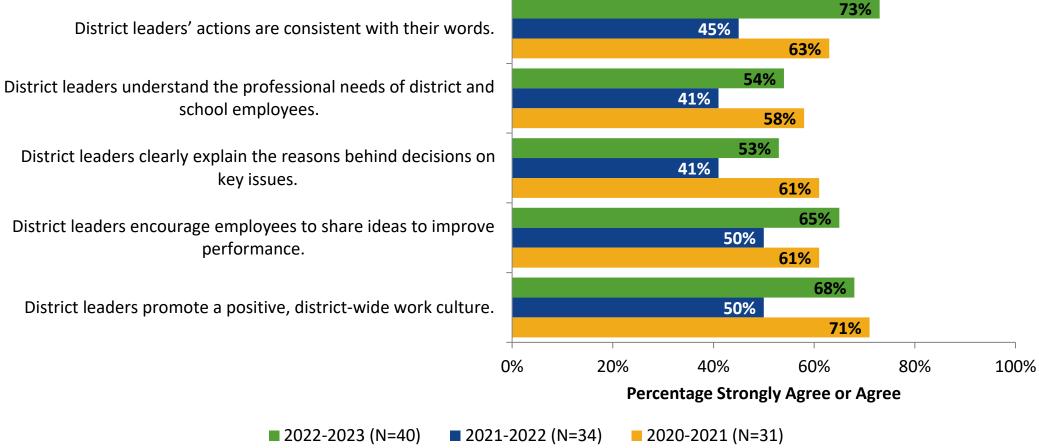

#### **District Leadership: Comparison Over Time**

How strongly do you agree or disagree with the following statements?

<sup>12</sup> Answer options: Strongly Agree, Agree, Neither Disagree nor Agree, Disagree, Strongly Disagree