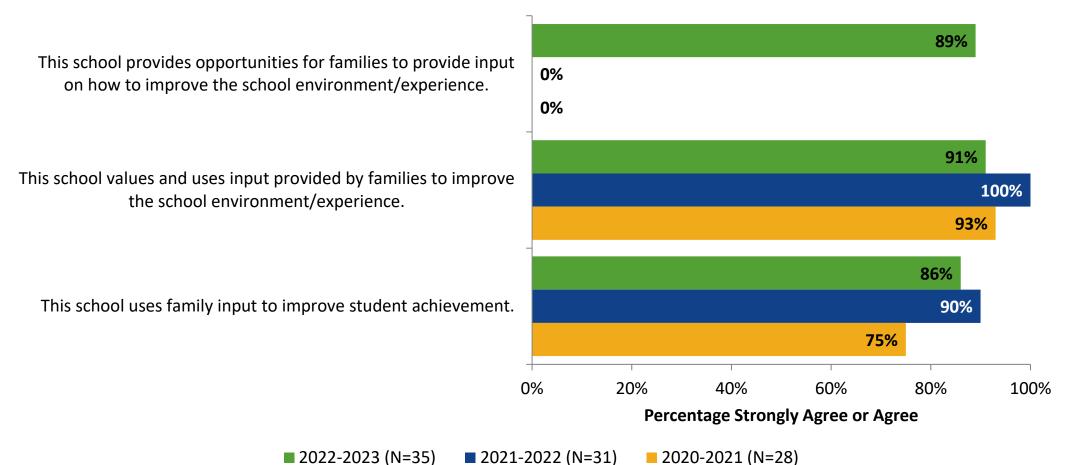

## Family Involvement: Comparison Over Time (Continued)

How strongly do you agree or disagree with the following statements?

Answer options: Strongly Agree, Agree, Disagree, Strongly Disagree, Don't Know

Note: 0% indicates a question was not asked during that survey administration.

47

K12 Insight 🔿