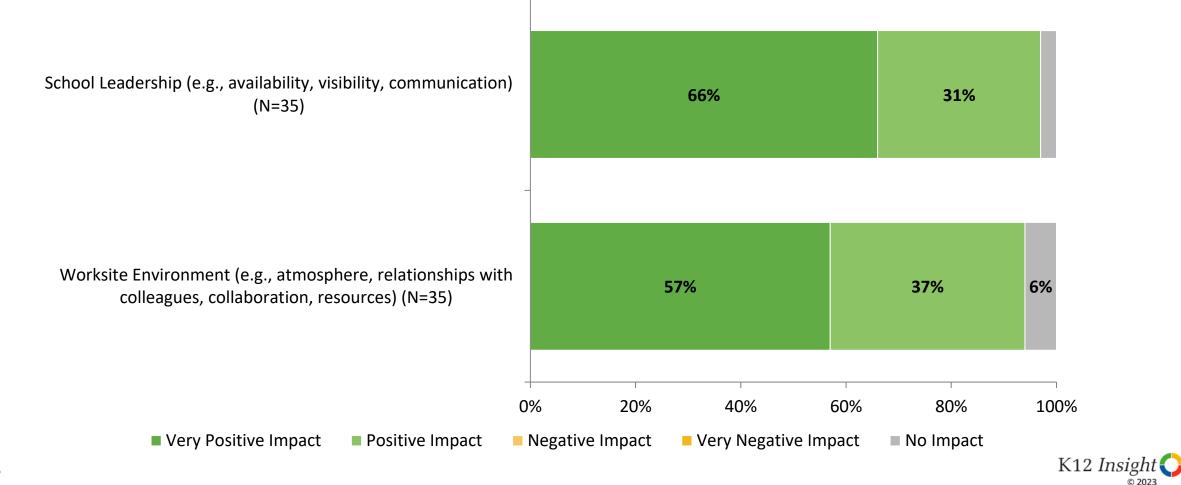

### **Impact on Rating of School**

How do the following areas impact your rating of your school?

## Impact on Rating of School (Continued)

How do the following areas impact your rating of your school?