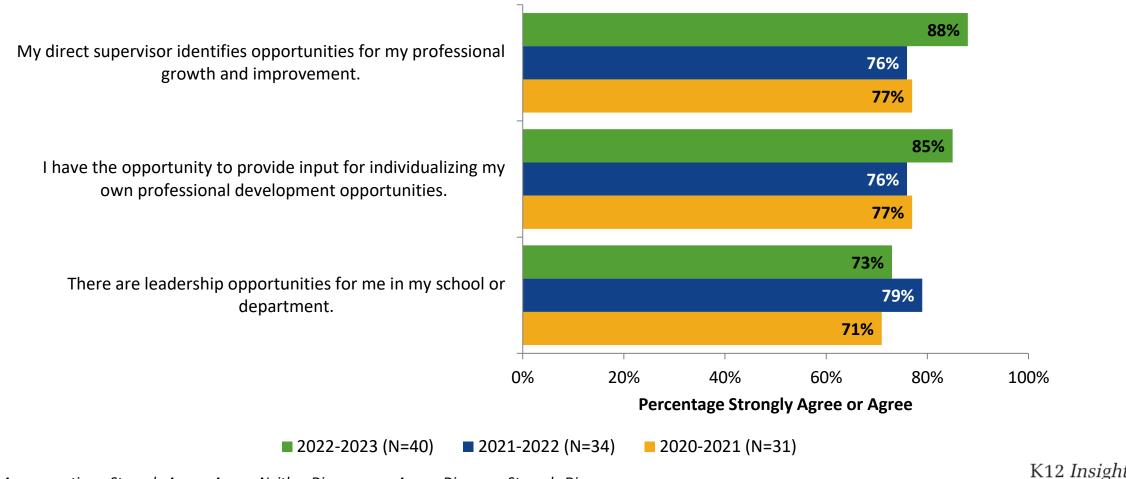

#### **Career Growth and Training Opportunities: Comparison Over Time**

How strongly do you agree or disagree with the following statements?

Answer options: Strongly Agree, Agree, Neither Disagree nor Agree, Disagree, Strongly Disagree

#### **Career Growth and Training Opportunities: Comparison Over Time (Continued)**

How strongly do you agree or disagree with the following statements?

<sup>28</sup> Answer options: Strongly Agree, Agree, Neither Disagree nor Agree, Disagree, Strongly Disagree