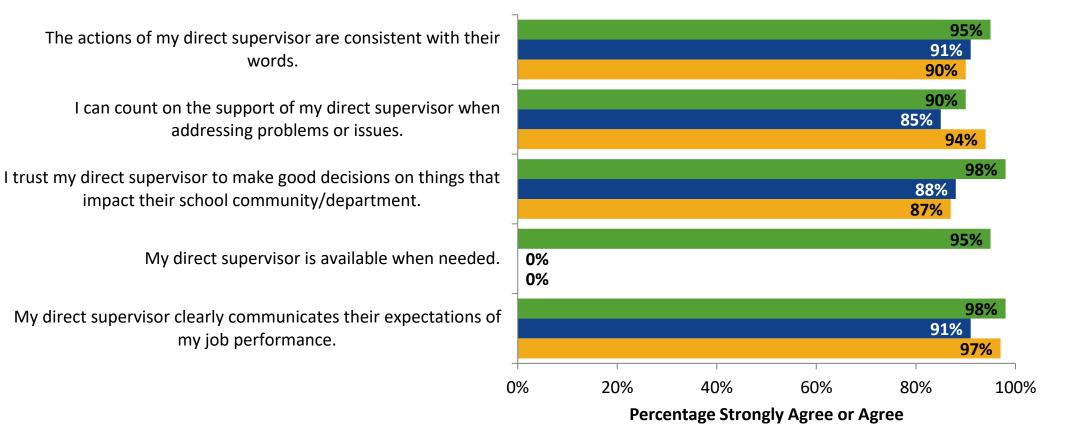

# **Worksite Leadership (Continued)**

How strongly do you agree or disagree with the following statements?

#### **Worksite Leadership: Comparison Over Time**

How strongly do you agree or disagree with the following statements?

2020-2021 (N=31)

■ 2022-2023 (N=40) ■ 2021-2022 (N=34)

Answer options: Strongly Agree, Agree, Neither Disagree nor Agree, Disagree, Strongly Disagree Note: 0% indicates a question was not asked during that survey administration.