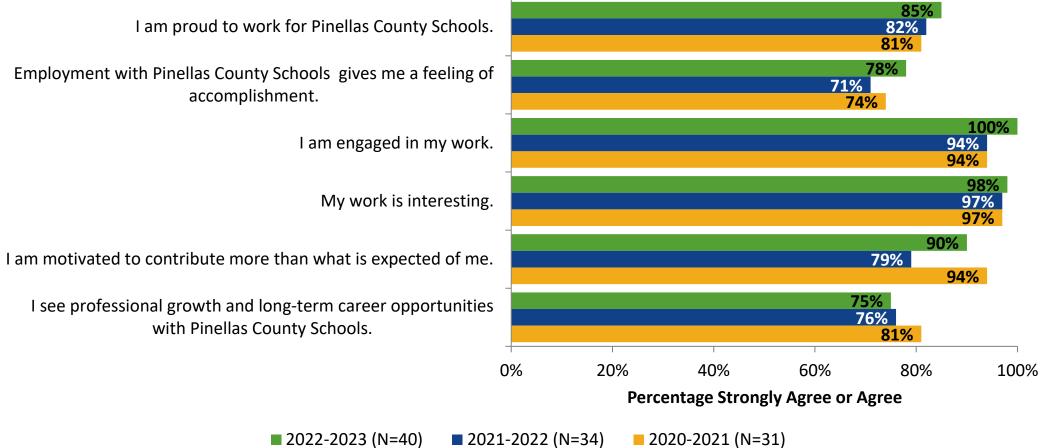

#### **Overall Engagement: Comparison Over Time**

## **Overall Engagement: Comparison Over Time (Continued)**

How strongly do you agree or disagree with the following statements?

Answer options: Strongly Agree, Agree, Neither Disagree nor Agree, Disagree, Strongly Disagree