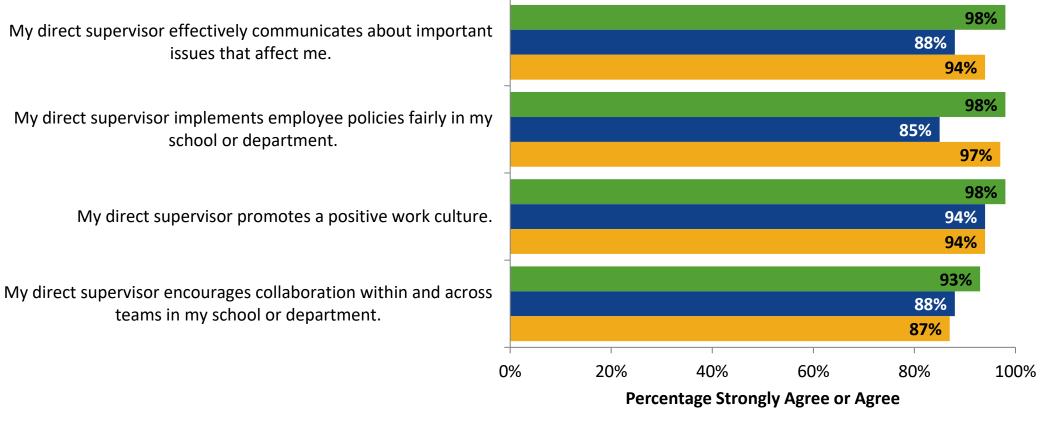

#### **Worksite Leadership: Comparison Over Time**

How strongly do you agree or disagree with the following statements?

2020-2021 (N=31)

■ 2022-2023 (N=40) ■ 2021-2022 (N=34)

Answer options: Strongly Agree, Agree, Neither Disagree nor Agree, Disagree, Strongly Disagree Note: 0% indicates a question was not asked during that survey administration.

## Worksite Leadership: Comparison Over Time (Continued)

How strongly do you agree or disagree with the following statements?

■ 2022-2023 (N=40) ■ 2021-2022 (N=34)

Answer options: Strongly Agree, Agree, Neither Disagree nor Agree, Disagree, Strongly Disagree Note: 0% indicates a question was not asked during that survey administration.