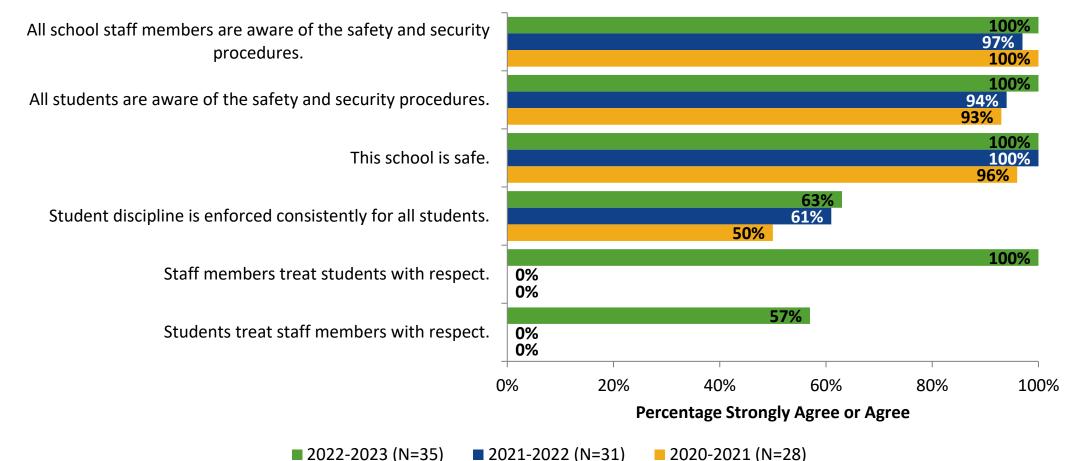

### **Safety and Behavior: Comparison Over Time**

How strongly do you agree or disagree with the following statements?

Answer options: Strongly Agree, Agree, Disagree, Strongly Disagree, Don't Know

Note: 0% indicates a question was not asked during that survey administration.