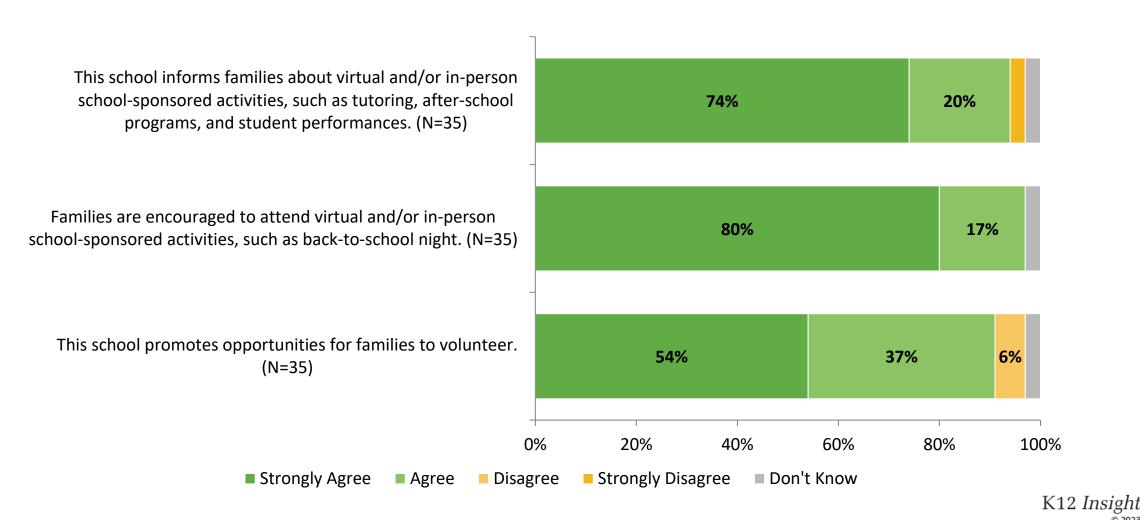

p**



# **School Leadership (Continued)**



## **School Leadership: Comparison Over Time**

How strongly do you agree or disagree with the following statements?



Answer options: Strongly Agree, Agree, Disagree, Strongly Disagree, Don't Know

Note: 0% indicates a question was not asked during that survey administration.

41

K12 Insight 🔿

# **School Leadership: Comparison Over Time (Continued)**

How strongly do you agree or disagree with the following statements?



Note: 0% indicates a question was not asked during that survey administration.

42

K12 Insight 🔾

## **Interaction with Principals and/or Assistant Principals**

This past school year, have you reached out to the principal and/or assistant principal(s) with a need or concern? (N=35)



Yes No



# **Family Involvement**



# **Family Involvement (Continued)**



### **Family Involvement: Comparison Over Time**

How strongly do you agree or disagree with the following statements?



2022-2023 (N=35) 2021-2022 (N=31)

Answer options: Strongly Agree, Agree, Disagree, Strongly Disagree, Don't Know

Note: 0% indicates a question was not asked during that survey administration.

46

## Family Involvement: Comparison Over Time (Continued)

How strongly do you agree or disagree with the following statements?



Answer options: Strongly Agree, Agree, Disagree, Strongly Disagree, Don't Know

Note: 0% indicates a question was not asked during that survey administration.

47

K12 Insight 🔿

# **Safety and Behavior**



# Safety and Behavior (Continued)



### **Safety and Behavior: Comparison Over Time**

How strongly