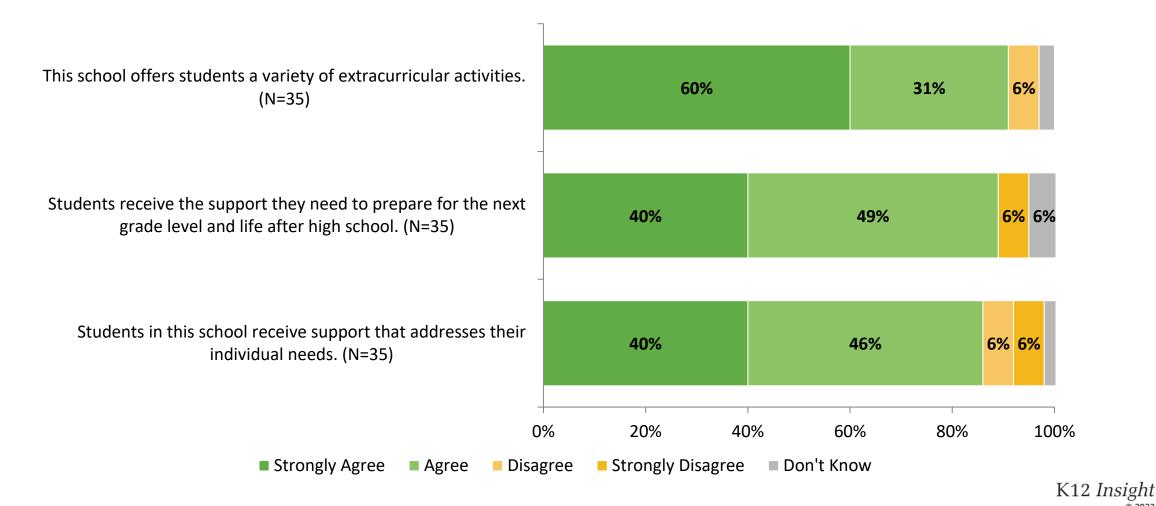

## **Student Support**

How strongly do you agree or disagree with the following statements?

# **Student Support (Continued)**