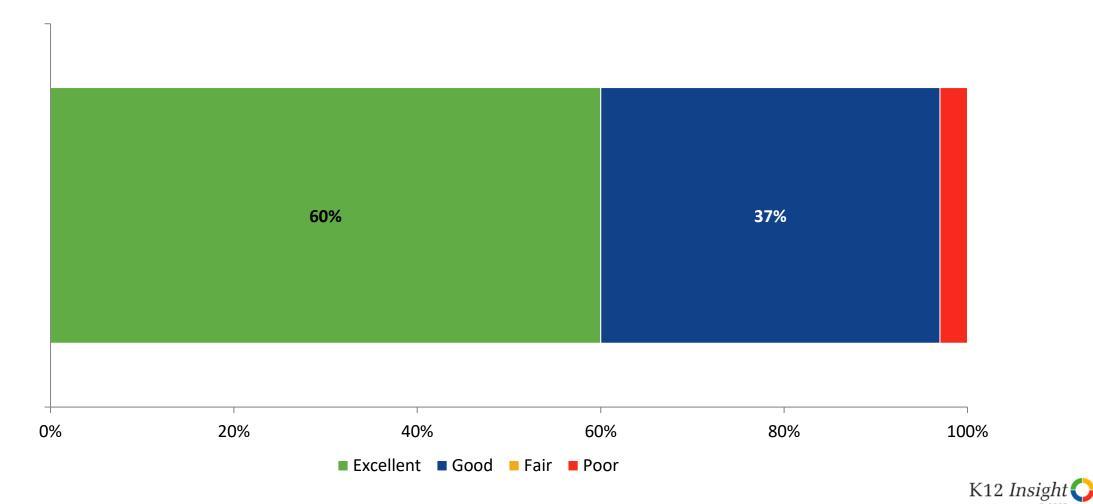

# **Overall Quality**

How would you rate the overall quality of the education at your school? (N=35)

## **Overall Quality: Comparison Over Time**

How would you rate the overall quality of the education at your school?