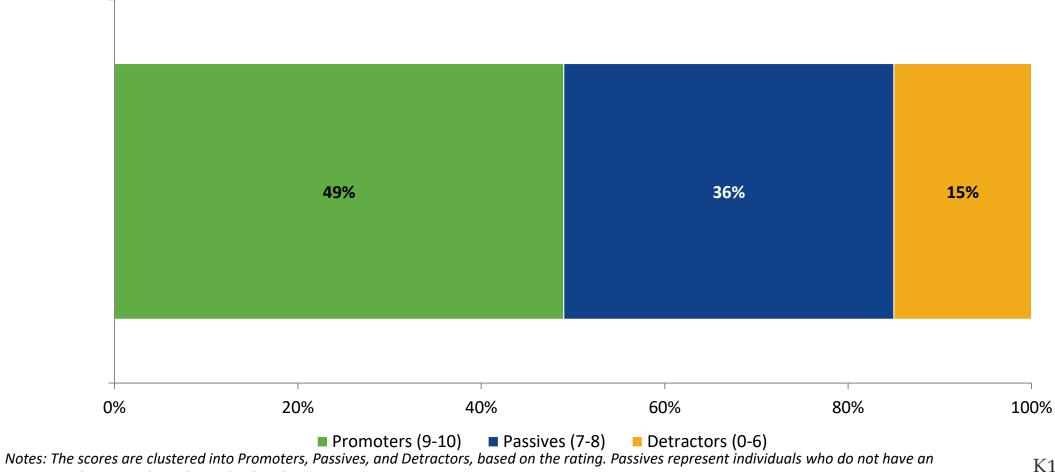

#### **Net Promoter Score - District**

How likely is it that you would recommend Pinellas County Schools to a family member or friend? (N=39)

unequivocal opinion about their school or district.

57

K12 Insight 🔾