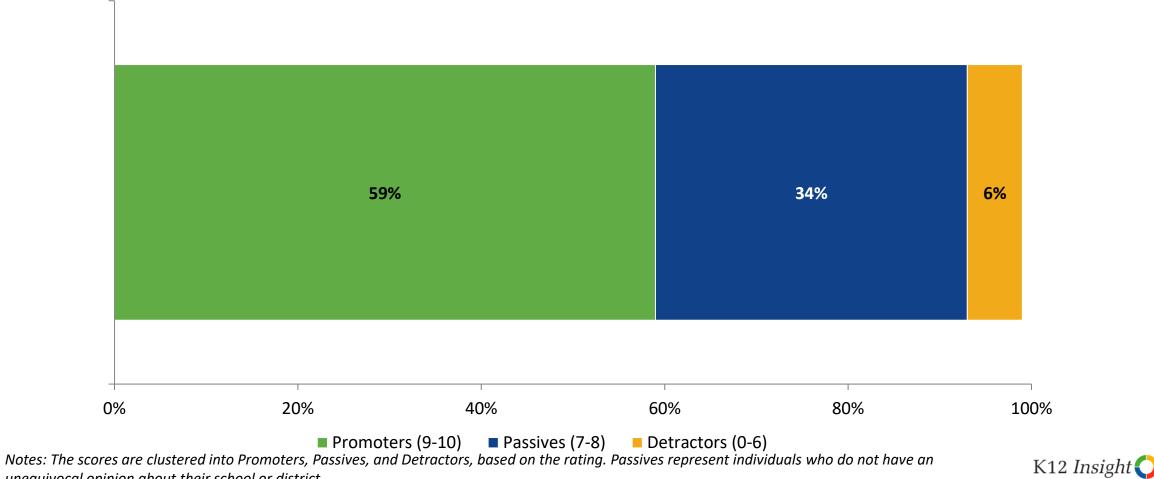

#### **Net Promoter Score - School**

How likely is it that you would recommend your school to a family member or friend? (N=32)

© 202

unequivocal opinion about their school or district.

54