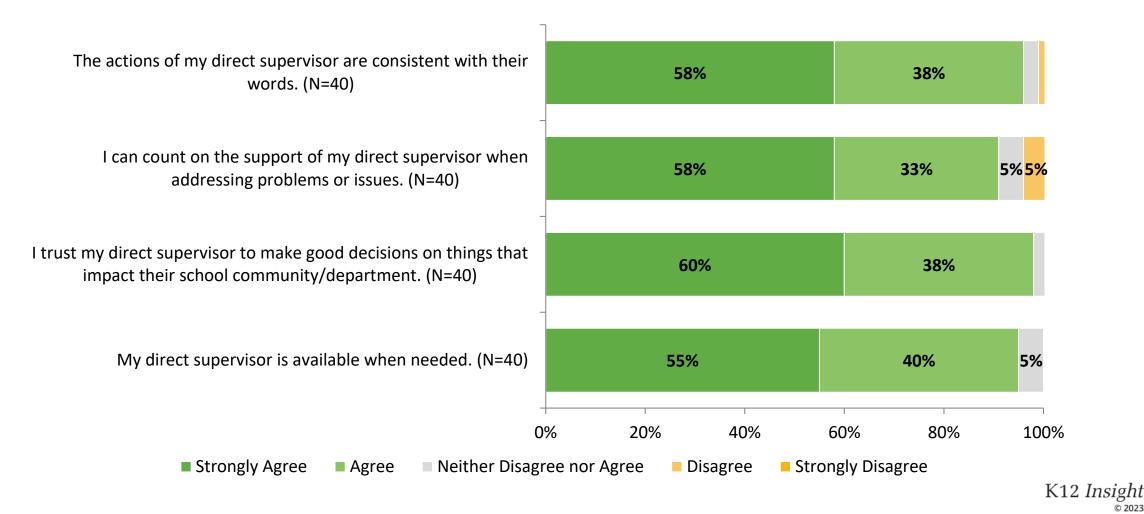

# **Worksite Leadership (Continued)**

# **Worksite Leadership (Continued)**

How strongly do you agree or disagree with the following statements?