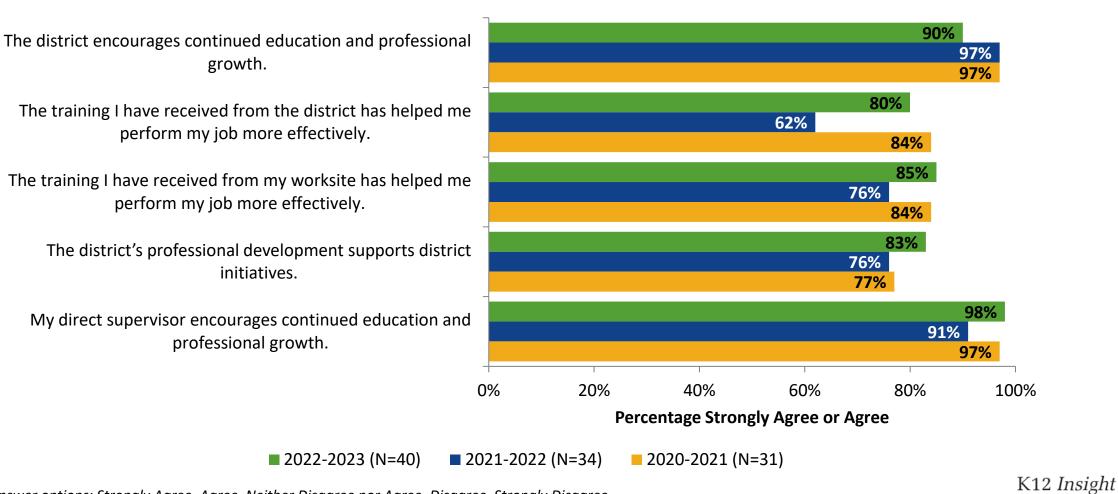

#### **Career Growth and Training Opportunities: Comparison Over Time**

How strongly do you agree or disagree with the following statements?

Answer options: Strongly Agree, Agree, Neither Disagree nor Agree, Disagree, Strongly Disagree

#### **Career Growth and Training Opportunities: Comparison Over Time (Continued)**

How strongly do you agree or disagree with the following statements?

<sup>28</sup> Answer options: Strongly Agree, Agree, Neither Disagree nor Agree, Disagree, Strongly Disagree