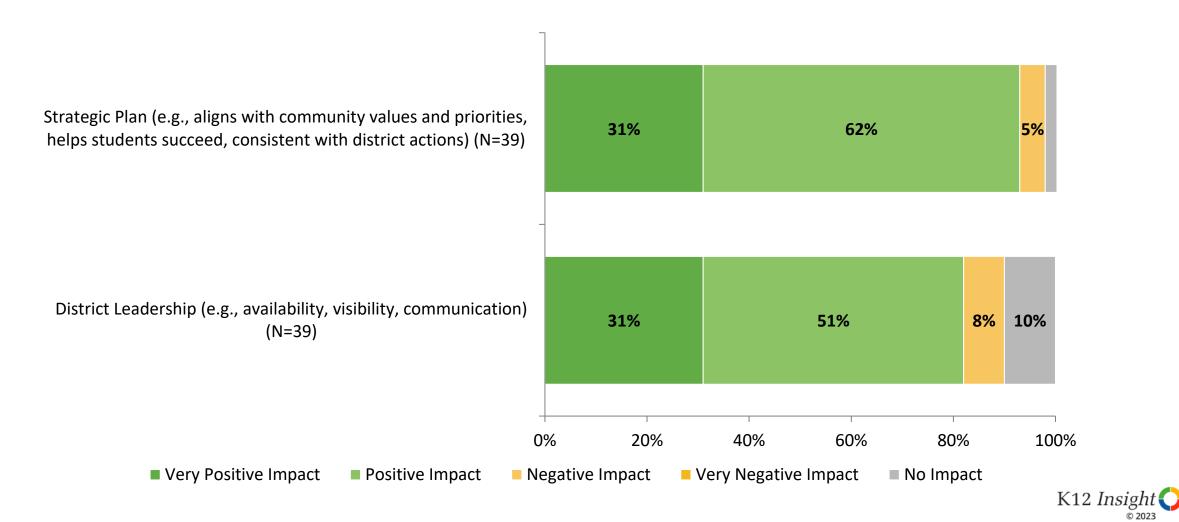

#### **Impact on Rating of Pinellas County Schools**

How do the following areas impact your rating of Pinellas County Schools?

### Impact on Rating of Pinellas County Schools (Continued)

How do the following areas impact your rating of Pinellas County Schools?