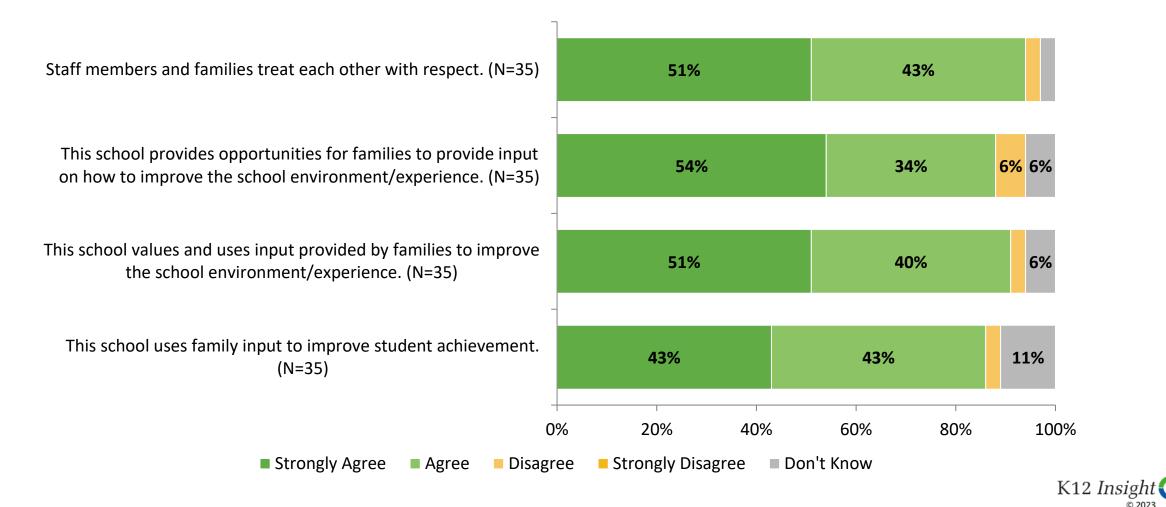

**



## **School Leadership: Comparison Over Time**

How strongly do you agree or disagree with the following statements?



Answer options: Strongly Agree, Agree, Disagree, Strongly Disagree, Don't Know

Note: 0% indicates a question was not asked during that survey administration.

41

K12 Insight 🔿

# **School Leadership: Comparison Over Time (Continued)**

How strongly do you agree or disagree with the following statements?



Note: 0% indicates a question was not asked during that survey administration.

42

K12 Insight 🔾

## **Interaction with Principals and/or Assistant Principals**

This past school year, have you reached out to the principal and/or assistant principal(s) with a need or concern? (N=35)



Yes No



# **Family Involvement**



# **Family Involvement (Continued)**



### **Family Involvement: Comparison Over Time**

How strongly do you agree or disagree with the following statements?



2022-2023 (N=35) 2021-2022 (N=31)

Answer options: Strongly Agree, Agree, Disagree, Strongly Disagree, Don't Know

Note: 0% indicates a question was not asked during that survey administration.

46

## Family Involvement: Comparison Over Time (Continued)

How strongly do you agree or disagree with the following statements?



Answer options: Strongly Agree, Agree, Disagree, Strongly Disagree, Don't Know

Note: 0% indicates a question was not asked during that survey administration.

47

K12 Insight 🔿

# **Safety and Behavior**



# Safety and Behavior (Continued)



### **Safety and Behavior: Comparison Over Time**

How strongly do you agree or disagree with the follo