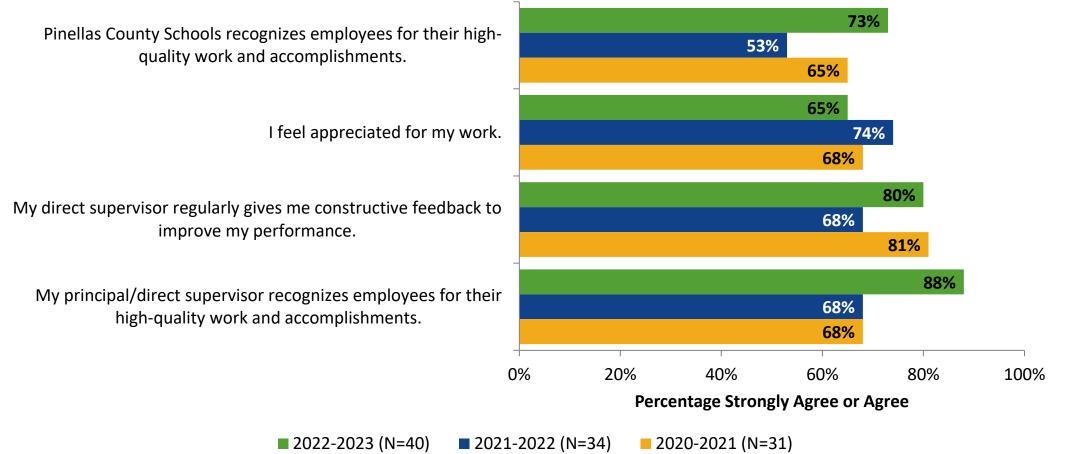

rongly Agree, Agree, Neither Disagree nor Agree, Disagree, Strongly Disagree Note: 0% indicates a question was not asked during that survey administration.

16

K12 Insight 🔾

## Worksite Leadership: Comparison Over Time (Continued)

How strongly do you agree or disagree with the following statements?



■ 2022-2023 (N=40) ■ 2021-2022 (N=34)

Answer options: Strongly Agree, Agree, Neither Disagree nor Agree, Disagree, Strongly Disagree Note: 0% indicates a question was not asked during that survey administration.

17

2020-2021 (N=31)



# **Feedback and Recognition**

How strongly do you agree or disagree with the following statements?



18 Answer options: Strongly Agree, Agree, Neither Disagree nor Agree, Disagree, Strongly Disagree

#### Feedback and Recognition: Comparison Over Time



# **Work Environment**

How strongly do you agree or disagree with the following statements?



# **Work Environment (Continued)**

How strongly do you agree or disagree with the following statements?



# **Work Environment: Comparison Over Time**

How strongly do you agree or disagree with the following statements?



Answer options: Strongly Agree, Agree, Neither Disagree nor Agree, Disagree, Strongly Disagree Note: 0% indicates a question was not asked during that survey administration.

K12 Insight 🔾

# Work Environment: Comparison Over Time (Continued)

How strongly do you agree or disagree with the following statements?



K12 Insight

Answer options: Strongly Agree, Agree, Neither Disagree nor Agree, Disagree, Strongly Disagree Note: 0% indicates a question was not asked during t