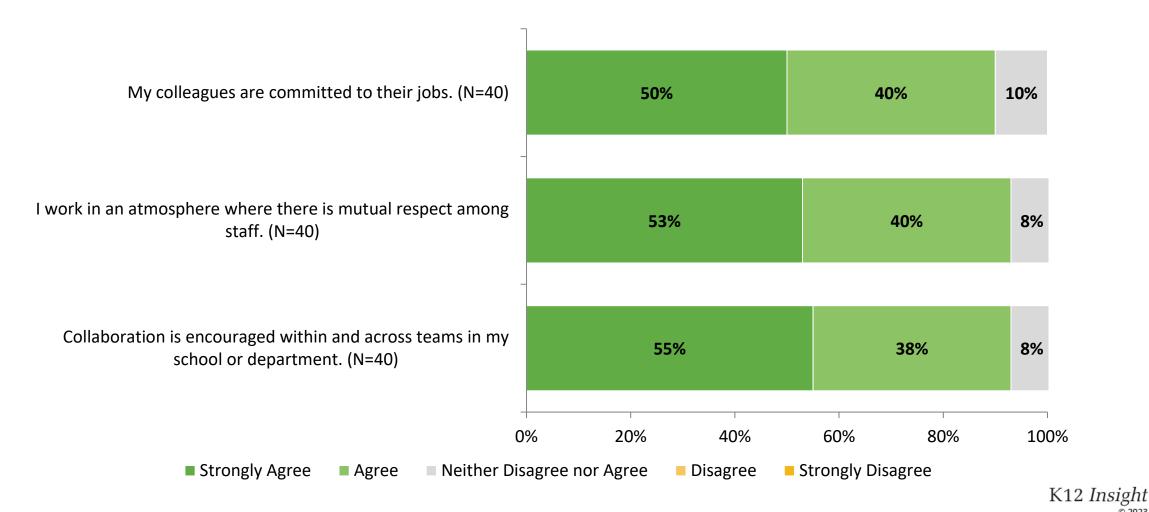

# **Work Environment**

How strongly do you agree or disagree with the following statements?

# **Work Environment (Continued)**

How strongly do you agree or disagree with the following statements?