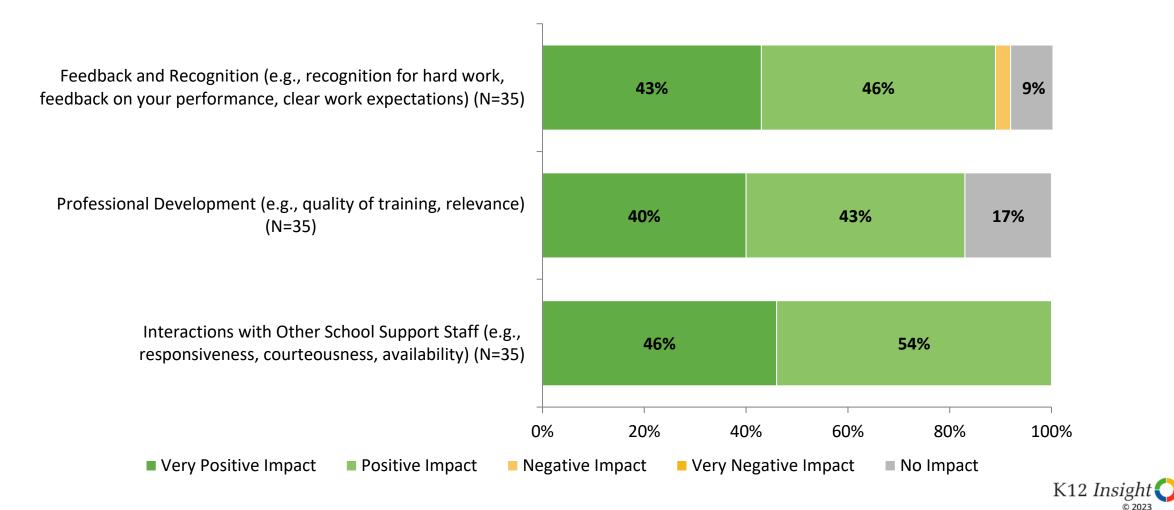

### **Impact on Rating of School**

How do the following areas impact your rating of your school?

## Impact on Rating of School (Continued)

How do the following areas impact your rating of your school?