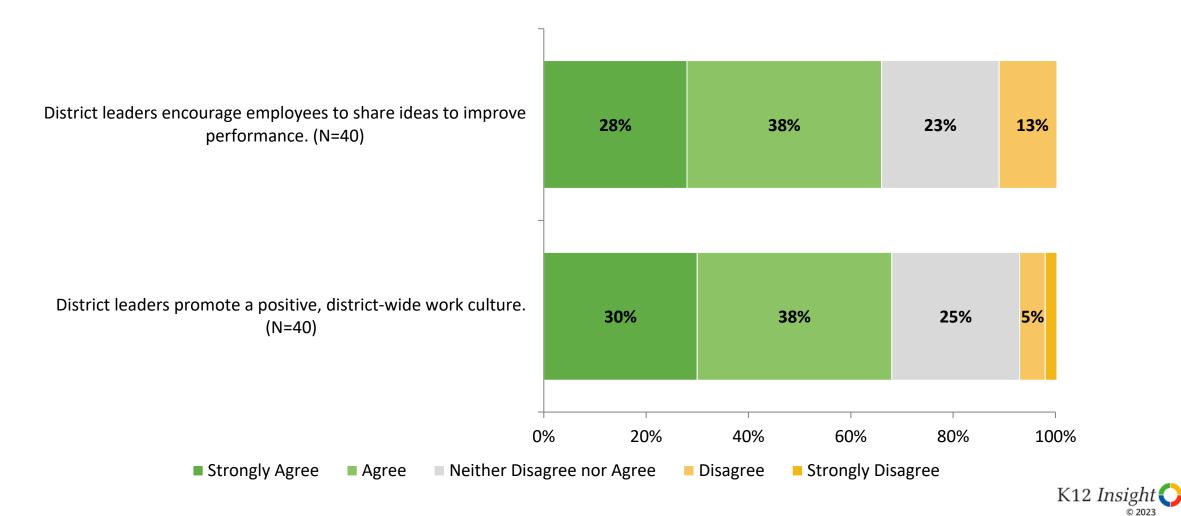

# **District Leadership**

How strongly do you agree or disagree with the following statements?

# **District Leadership (Continued)**

How strongly do you agree or disagree with the following statements?