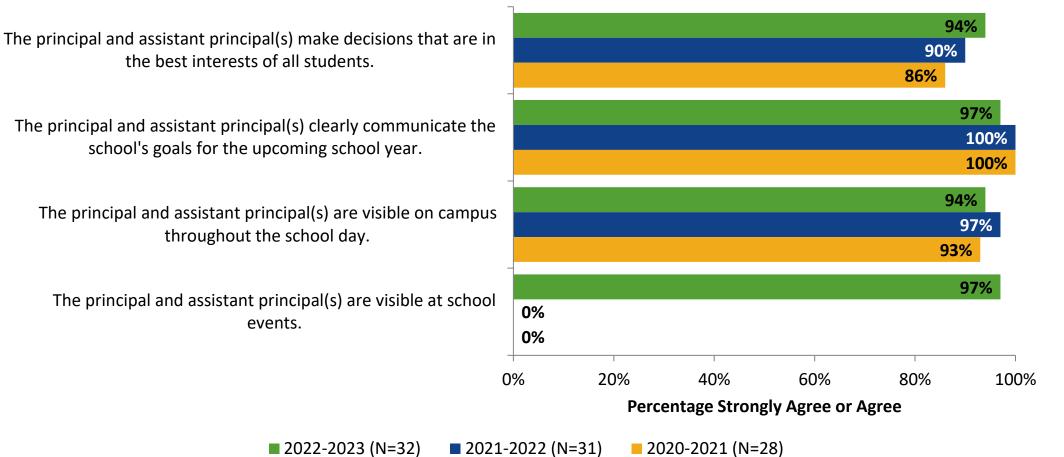

# **School Leadership**

# **School Leadership (Continued)**

## **School Leadership: Comparison Over Time**

How strongly do you agree or disagree with the following statements?

Answer options: Strongly Agree, Agree, Disagree, Strongly Disagree, Don't Know

Note: 0% indicates a question was not asked during that survey administration.