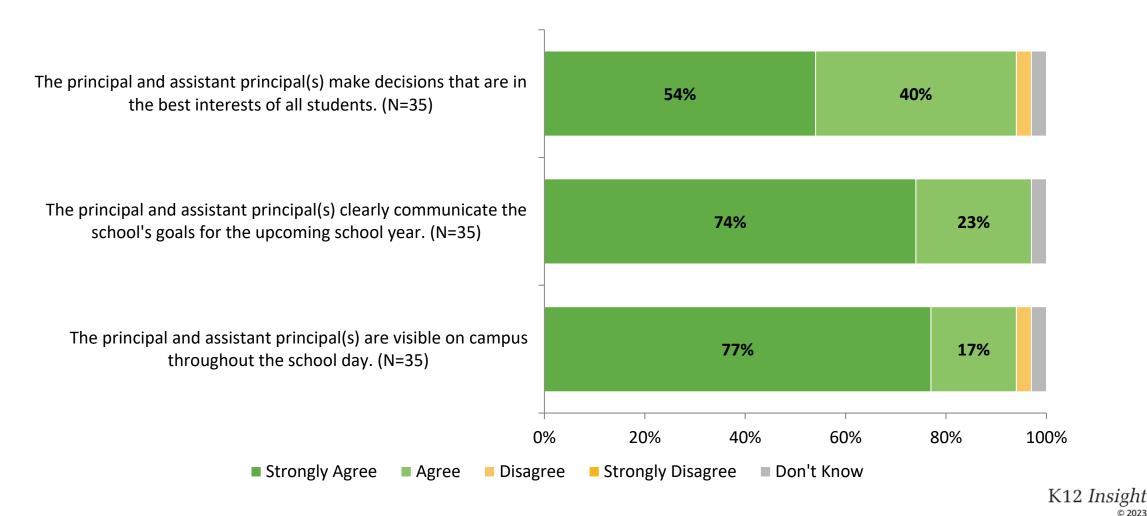

# **School Leadership (Continued)**

## **Interaction with Principals and/or Assistant Principals**

This past school year, have you reached out to the principal and/or assistant principal(s) with a need or concern? (N=35)

Yes No