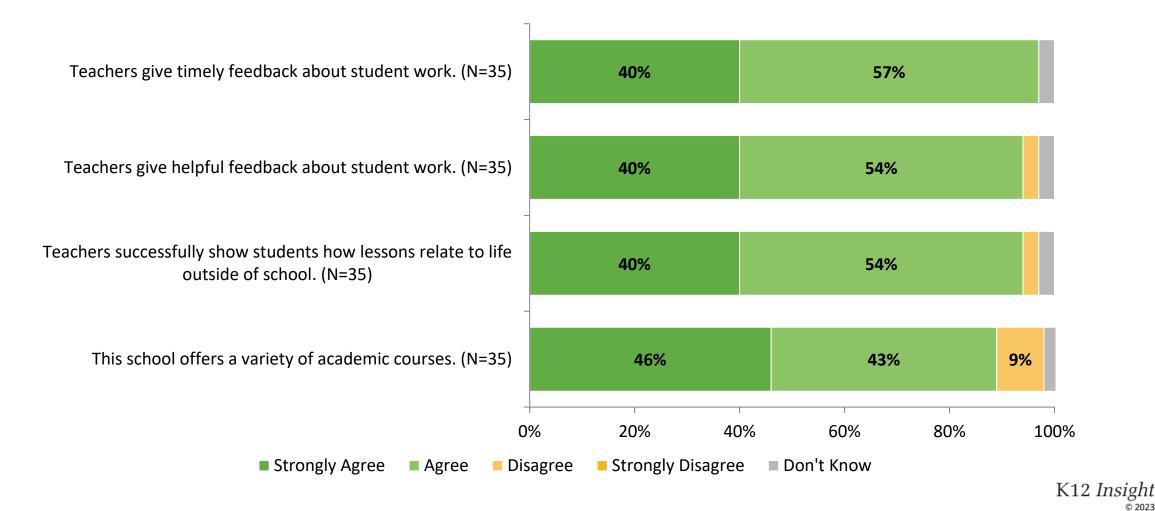

ime**

How strongly do you agree or disagree with the following statements?



Answer options: Strongly Agree, Agree, Neither Disagree nor Agree, Disagree, Strongly Disagree

#### **Career Growth and Training Opportunities: Comparison Over Time (Continued)**

How strongly do you agree or disagree with the following statements?



<sup>28</sup> Answer options: Strongly Agree, Agree, Neither Disagree nor Agree, Disagree, Strongly Disagree

# **Overall Quality**

How would you rate the overall quality of the education at your school? (N=35)



## **Overall Quality: Comparison Over Time**

How would you rate the overall quality of the education at your school?



# **Academic Support**

How strongly do you agree or disagree with the following statements?



# **Academic Support (Continued)**



### **Academic Support: Comparison Over Time**





## Academic Support: Comparison Over Time (Continued)

How strongly do you agree or disagree with the following statements?





K12 Insight 🔿

## **Student Support**

How strongly do you agree or disagree with the following statements?



# **Student Support (Continued)**



### **Student Support: Comparison Over Time**

How strongly do you agree or disagree with the following statements?



37 Answer options: Strongly Agree, Agree, Disagree, Strongly Disagree, Don't Know

## **Student Support: Comparison Over Time (Continued)**







# **School Leadership**



# **School Leadership (Continued)**



## **School Leadership: Comparison Over Time**

How strongly do you agree or disagree with the following statements?



Answer options: S