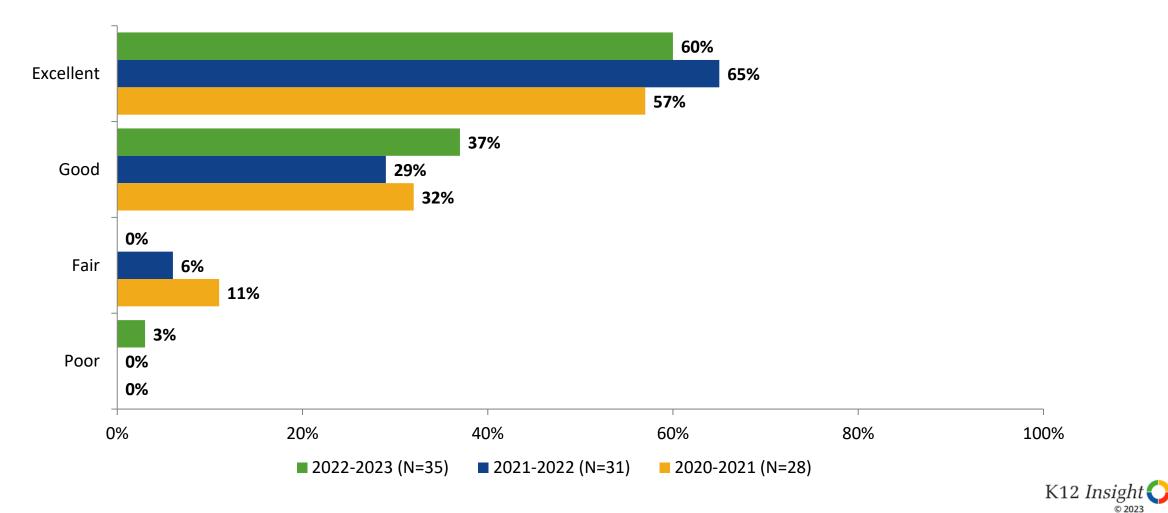

## **Overall Quality: Comparison Over Time**

How would you rate the overall quality of the education at your school?