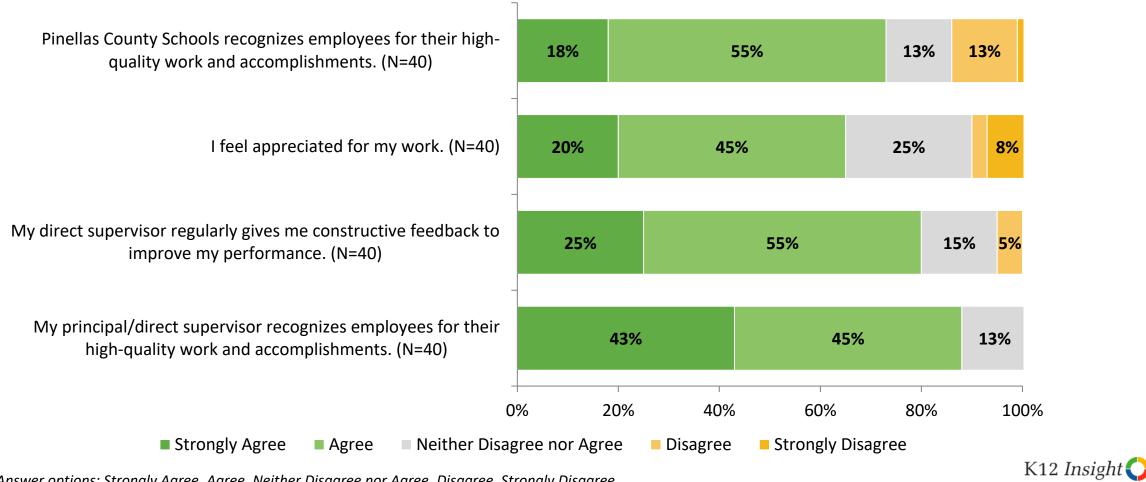

# **Feedback and Recognition**

How strongly do you agree or disagree with the following statements?

18 Answer options: Strongly Agree, Agree, Neither Disagree nor Agree, Disagree, Strongly Disagree